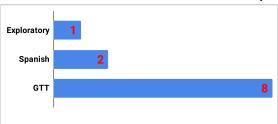

| Discipline Information for SMS |     |     |     |       |  |  |  |
|--------------------------------|-----|-----|-----|-------|--|--|--|
| Out of School Suspensions      | 6th | 7th | 8th | Total |  |  |  |
| 2018-2019                      |     | 2   | 2   | 4     |  |  |  |
| 2017-2018                      | 1   | 4   | 2   | 7     |  |  |  |
| 2016-2017                      |     |     |     |       |  |  |  |
| 2015-2016                      |     | 6   | 3   | 9     |  |  |  |
| 2014-2015                      |     | 8   | 4   | 12    |  |  |  |
| 2013-2014                      | 1   | 6   | 7   | 14    |  |  |  |
| 2012-2013                      | 11  | 1   | 1   | 13    |  |  |  |
| 2011-2012                      | 1   |     | 5   | 6     |  |  |  |
|                                |     |     |     |       |  |  |  |
| In School Suspension           |     |     |     |       |  |  |  |
| 2018-2019                      |     |     |     | 0     |  |  |  |
| 2017-2018                      | 1   |     |     | 1     |  |  |  |
| 2016-2017                      |     |     |     | 0     |  |  |  |
| 2015-2016                      |     |     |     | 0     |  |  |  |
| 2014-2015                      |     |     |     | 0     |  |  |  |
| 2013-2014                      | 8   | 8   | 2   | 18    |  |  |  |
| 2012-2013                      |     |     |     | 0     |  |  |  |
| 2011-2012                      |     |     | 1   | 1     |  |  |  |
|                                |     |     |     |       |  |  |  |
| DAEP Placements                |     |     |     |       |  |  |  |
| 2018-2019                      |     |     | 1   | 1     |  |  |  |
| 2017-2018                      |     | 1   |     | 1     |  |  |  |
| 2016-2017                      |     |     |     | 0     |  |  |  |
| 2015-2016                      |     |     |     | 0     |  |  |  |
| 2014-2015                      |     | 1   | 1   | 2     |  |  |  |
| 2013-2014                      |     | 1   | 1   | 2     |  |  |  |
| 2012-2013                      |     |     |     | 0     |  |  |  |
| 2011-2012                      |     |     |     | 0     |  |  |  |