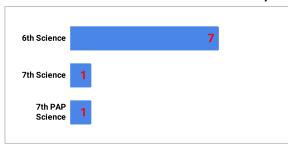

**English/Reading Failures by Grade Level** 

**Math Failures by Grade Level** 

Science Failures by Grade Level

Social Studies Failures by Grade Level

**Elective Failures by Grade Level** 