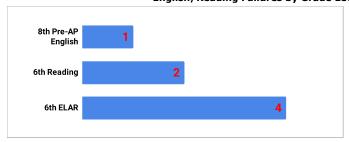

**English/Reading Failures by Grade Level** 

**Math Failures by Grade Level** 

Science Failures by Grade Level

Social Studies Failures by Grade Level

**Elective Failures by Grade Level** 