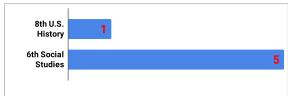

**English/Reading Failures by Grade Level** 

**Math Failures by Grade Level** 

Science Failures by Grade Level

Social Studies Failures by Grade Level

**Elective Failures by Grade Level** 