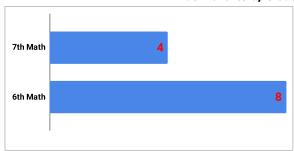

**English/Reading Failures by Grade Level** 

**Math Failures by Grade Level** 

Science Failures by Grade Level

Social Studies Failures by Grade Level

**Elective Failures by Grade Level** 